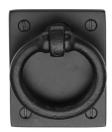

# **Matt Black Iron Rustic Ring Drop Pull On Plate**

FB6367

Matt Black Rustic Iron Ring Drop Pull on Plate

| Material:  | Finish:    |
|------------|------------|
| Black Iron | Matt Black |

#### **Matt Black**

Using traditional sand casting methods to create contemporary designs, this range of Malleable Iron hardware is unique, combining rustic charm with current trends.