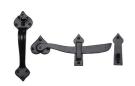

# **Black Iron Curved Gate Latch**

FB568

Gate Latch

Material:Finish:Black IronMatt Black

### **Available Finishes**

**Product Dimensions** (All dimensions are in millimeters unless otherwise indicated)

Handle Length 212 Latch Length 238