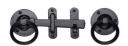

# **Black Iron Ring Handle Gate Latch**

FB541

Ring Handle Gate Latch

| Material:  | Finish:    |
|------------|------------|
| Black Iron | Matt Black |

### **Available Finishes**

**Product Dimensions** (All dimensions are in millimeters unless otherwise indicated)

Length 170 Ring Diameter 72