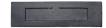

# **Black Iron Letterplate**

FB467 343

Letterplate 13 1/2" X 3"

Material:Finish:Black IronMatt Black

# **Available Sizes**

265 x 106 mm

343 x 96 mm

**Product Dimensions** (All dimensions are in millimeters unless otherwise indicated)

**Backplate** 343 x 96 **Aperture** 235 x 46