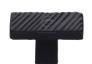

# **Matt Black Iron Textured Cabinet Knob**

FB3896

Matt Black Rustic Iron Cabinet Knob Textured Design 41mm

| Material:  | Finish:    |
|------------|------------|
| Black Iron | Matt Black |

### **Available Finishes**

**Product Dimensions** (All dimensions are in millimeters unless otherwise indicated)

**L**ength 41 **Width** 19 **Projection** 25 **Base** 12

#### **Matt Black**

Using traditional sand casting methods to create contemporary designs, this range of Malleable Iron hardware is unique, combining rustic charm with current trends.