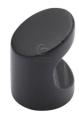

# **Matt Black Iron Stick Cabinet Knob**

FB385

Matt Black Rustic Iron Cabinet Knob Stick Design 20mm

| Material:  | Finish:    |
|------------|------------|
| Black Iron | Matt Black |

### **Available Finishes**

**Product Dimensions** (All dimensions are in millimeters unless otherwise indicated)

Length 20 Projection 28 Base 20