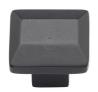

# **Matt Black Iron Trapezoid Cabinet Knob**

FB3625

Matt Black Rustic Iron Cabinet Knob Trapezoid Design 32mm

| Material:  | Finish:    |
|------------|------------|
| Black Iron | Matt Black |

### **Available Finishes**

**Product Dimensions** (All dimensions are in millimeters unless otherwise indicated)

**Length** 32 **Width** 32 **Projection** 25 **Base** 16