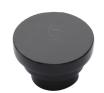

# **Matt Black Iron Round Stepped Cabinet Knob**

FB3624 32

Matt Black Rustic Iron Cabinet Knob Round Stepped Design 32mm

| Material:  | Finish:    |
|------------|------------|
| Black Iron | Matt Black |

#### **Product Dimensions** (All dimensions are in millimeters unless otherwise indicated)

Projection 25 Maximum Diameter 32 Base 16