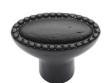

# **Matt Black Iron Opal Cabinet Knob**

FB3621

Matt Black Rustic Iron Cabinet Knob Opal Design 38mm

| Material:  | Finish:    |
|------------|------------|
| Black Iron | Matt Black |

#### **Matt Black**

Using traditional sand casting methods to create contemporary designs, this range of Malleable Iron hardware is unique, combining rustic charm with current trends.