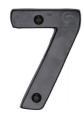

# **Black Iron Numeral 7**

FB351 7

76mm Numeral 7

| Material:  | Finish:    |
|------------|------------|
| Black Iron | Matt Black |

### **Available Finishes**

**Product Dimensions** (All dimensions are in millimeters unless otherwise indicated)

Length 76