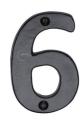

# **Black Iron Numeral 6**

FB351 6

76mm Numeral 6

| Material:  | Finish:    |
|------------|------------|
| Black Iron | Matt Black |