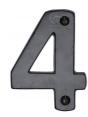

# **Black Iron Numeral 4**

FB351 4

76mm Numeral 4

| Material:  | Finish:    |
|------------|------------|
| Black Iron | Matt Black |

### **Available Finishes**

**Product Dimensions** (All dimensions are in millimeters unless otherwise indicated)

Length 76