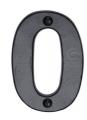

# **Black Iron Numeral 0**

FB351 0

76mm Numeral 0

| Material:  | Finish:    |
|------------|------------|
| Black Iron | Matt Black |

### **Available Finishes**

**Product Dimensions** (All dimensions are in millimeters unless otherwise indicated)

Length 76