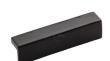

# **Matt Black Iron Cabinet L Pull Handle**

FB347 96

The Cabinet Pull L Design 96mm Black Iron

| Material:  | Finish:    |
|------------|------------|
| Black Iron | Matt Black |