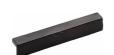

# **Matt Black Iron Cabinet L Pull Handle**

FB347 152

The Cabinet Pull L Design 152mm Black Iron

| Material:  | Finish:    |
|------------|------------|
| Black Iron | Matt Black |