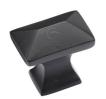

# **Matt Black Iron Pyramid Cabinet Knob**

FB2232

Matt Black Rustic Iron Cabinet Knob Pyramid Design 35mm

| Material:  | Finish:    |
|------------|------------|
| Black Iron | Matt Black |

### **Available Finishes**

**Product Dimensions** (All dimensions are in millimeters unless otherwise indicated)

Length 35 Width 22 Projection 38 Base 22