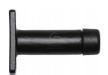

# **Black Iron Wall Projection Door Stop**

FB121

Wall Door Stop

Material:Finish:Black IronMatt Black

### **Available Finishes**

**Product Dimensions** (All dimensions are in millimeters unless otherwise indicated)

Projection (including 72 buffer)