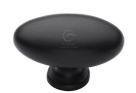

# **Matt Black Iron Oval Cabinet Knob**

FB118 50

Matt Black Rustic Iron Cabinet Knob Oval Design 50mm

Material:Finish:Black IronMatt Black