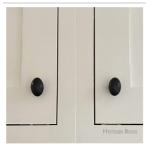

# **Matt Black Iron Oval Cabinet Knob**

#### FB118 38

Matt Black Rustic Iron Cabinet Knob Oval Design 38mm

Material:Finish:Black IronMatt Black