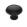

# **Matt Black Iron Oval Cabinet Knob**

#### FB118 38

Matt Black Rustic Iron Cabinet Knob Oval Design 38mm

Material:Finish:Black IronMatt Black

# Available Sizes

32 mm

50

**Product Dimensions** (All dimensions are in millimeters unless otherwise indicated)

Projection 28 Maximum Diameter 38 Base 16