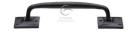

# Matt Black Iron - Door Pull Handle

FB1150 305

12" Cranked Pull Handle

| Material:  | Finish:    |
|------------|------------|
| Black Iron | Matt Black |
|            |            |

# **Product Dimensions** (All dimensions are in millimeters unless otherwise indicated)

Length 305 Projection 62