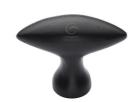

# **Matt Black Iron Elliptic Cabinet Knob**

FB112 50

Matt Black Rustic Iron Cabinet Knob Elliptic Design 50mm

| Material:  | Finish:    |
|------------|------------|
| Black Iron | Matt Black |

#### **Product Dimensions** (All dimensions are in millimeters unless otherwise indicated)

Projection 41 Maximum Diameter 50 Base 18

### Matt Black

Using traditional sand casting methods to create contemporary designs, this range of Malleable Iron hardware is unique, combining rustic charm with current trends.