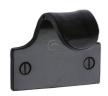

# **Black Iron Sash Lift**

FB1111

Sash Lift

| Material:  | Finish:    |
|------------|------------|
| Black Iron | Matt Black |

## **Available Finishes**

**Product Dimensions** (All dimensions are in millimeters unless otherwise indicated)

Length 42 Width 54