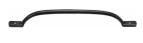

# **Matt Black Iron Sash Handle**

FB1090 254

The Sash Pull Handle 254mm Black Iron

Material: Finish:
Black Iron Matt Black

#### **Product Dimensions** (All dimensions are in millimeters unless otherwise indicated)

 Length
 254
 Width
 11
 Projection
 36
 Base
 30