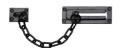

# **Black Iron Door Chain**

FB108

Door Chain

| Material:  | Finish:    |
|------------|------------|
| Black Iron | Matt Black |

### **Available Finishes**

**Product Dimensions** (All dimensions are in millimeters unless otherwise indicated)

Length 106 Width 38