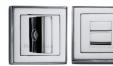

# **Square Bathroom Turn & Release - DEC7030**

Heritage Brass Thumbturn & Emergency Release for Bathroom & Bedroom Doors Polished Chrome finish

Material: Finish:

Solid Brass Polished Chrome

# **Product Dimensions** (All dimensions are in millimeters unless otherwise indicated)

Backplate 54 x 54

#### **Useful Information**

- This Thumbturn and Release is used to operate a Bathroom Lock
- Thumbturn & Release is used with a Lever on Round Rose and a Bathroom Lock for rooms which require Privacy
- Suitable Bathroom Lock YKBL2-PC& PN or YKBL3-PC& PN