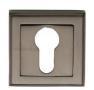

# **Euro Profile Cylinder Escutcheon Square - DEC7020**

DEC7020-MB

Heritage Brass Euro Profile Cylinder Escutcheon Matt Bronze finish

Material: Finish: Solid Brass Matt Bronze

## **Available Finishes**

Polished Chrome

Antique Brass

Matt Bronze

**Product Dimensions** (All dimensions are in millimeters unless otherwise indicated)

**Backplate** 54 x 54 Projection 11