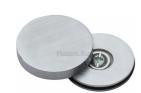

## **Bolt Cover**

COV-12-SC

Heritage Brass Bolt Cover to conceal metal fasteners Satin Chrome finish

Material:Finish:Solid BrassSatin Chrome

#### **Available Finishes**

Product Dimensions (All dimensions are in millimeters unless otherwise indicated)

Maximum Diameter 35

### **Useful Information**

• This is used to conceal fixings on Door Pulls which have been bolted through

#### **Box Contains**

• 1 x Cover

+44 (0)1384 247805 www.doorhardware.co.uk info@doorhardware.co.uk

Property of M Marcus Ltd. ©