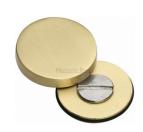

## **Bolt Cover**

COV-12-SB

Heritage Brass Bolt Cover to conceal metal fasteners Satin Brass finish

Material:Finish:Solid BrassSatin Brass

#### **Available Finishes**

**Product Dimensions** (All dimensions are in millimeters unless otherwise indicated)

Maximum Diameter 35

### **Useful Information**

• This is used to conceal fixings on Door Pulls which have been bolted through

#### **Box Contains**

• 1 x Cover

+44 (0)1384 247805 www.doorhardware.co.uk info@doorhardware.co.uk

Property of M Marcus Ltd. ©