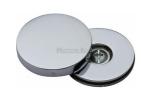

# **Bolt Cover**

COV-12-PC

Heritage Brass Bolt Cover to conceal metal fasteners Polished Chrome finish

Material: Finish:

Solid Brass Polished Chrome

## **Available Finishes**

**Product Dimensions** (All dimensions are in millimeters unless otherwise indicated)

Maximum Diameter 35