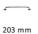

# **Product Dimensions** (All dimensions are in millimeters unless otherwise indicated)

228 Width 17.5 CTC 203 Projection 35 Length