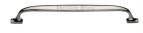

# **Durham Cabinet Pull Handle**

C7213 203-PNF

Heritage Brass Cabinet Pull Durham Design 203mm CTC Polished Nickel Finish

Material: Finish:

Solid Brass Polished Nickel Finish

# **Product Dimensions** (All dimensions are in millimeters unless otherwise indicated)

228 Width 17.5 CTC 203 Projection 35 Length