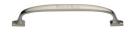

# **Durham Cabinet Pull Handle**

C7213 160-SN

Heritage Brass Cabinet Pull Durham Design 160mm CTC Satin Nickel Finish

Material:Finish:Solid BrassSatin Nickel

#### Satin Nicke

With its honeyed grey tone created by brushed nickel plating on brass, this finish closely matches Stainless Steel but offers a warm and subtle alternative which is popular in traditional and modern décors.