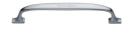

# **Durham Cabinet Pull Handle**

C7213 152-SC

Heritage Brass Cabinet Pull Durham Design 152mm CTC Satin Chrome Finish

Material: Finish: Solid Brass Satin Chrome

#### **Product Dimensions** (All dimensions are in millimeters unless otherwise indicated)

Length 176 Width 17.5 СТС 152 Projection 35

21 Base