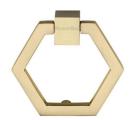

# **Hexagon Cabinet Drop Pull**

C6334-SB

Heritage Brass Cabinet Drop Pull Hexagon Design 51mm Satin Brass finish

Material:Finish:Solid BrassSatin Brass

 $\label{product Dimensions} \textbf{Product Dimensions} \ \ \textbf{(All dimensions are in millimeters unless otherwise indicated)}$ 

Length 51 Length 60 Projection 13