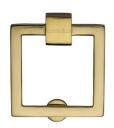

# **Square Cabinet Drop Pull**

C6311-PB

Heritage Brass Square Drop Pull Polished Brass finish

Material: Finish: Solid Brass Polished Brass

#### **Polished Brass**

Warm, mellow with a sense of heritage and comfort this highly polished finish is opulent without being flamboyant. Polished Brass coordinates perfectly with traditional décor.