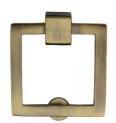

# **Square Cabinet Drop Pull**

C6311-AT

Heritage Brass Square Drop Pull Antique finish

Material: Finish: Solid Brass **Antique Brass** 

### **Antique Brass**

With russet hues and a brass undertone, this variation on brass retains a warm and mellow character but adds age and maturity by highlighting the variance of shades making each piece both alluring and unique.