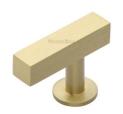

# **Offset Square Cabinet Knob**

C4760 44-SB

Heritage Brass Cabinet Knob Offset Square Design 44mm Satin Brass finish

Material:Finish:Solid BrassSatin Brass

**Product Dimensions** (All dimensions are in millimeters unless otherwise indicated)

Projection 32 Maximum Diameter 44 Base 19