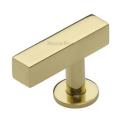

# **Offset Square Cabinet Knob**

C4760 44-PB

Heritage Brass Cabinet Knob Offset Square Design 44mm Polished Brass finish

Material:Finish:Solid BrassPolished Brass

**Product Dimensions** (All dimensions are in millimeters unless otherwise indicated)

Projection 32 Maximum Diameter 44 Base 19