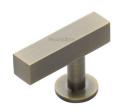

# **Offset Square Cabinet Knob**

C4760 44-AT

Heritage Brass Cabinet Knob Offset Square Design 44mm Antique Brass finish

Material:Finish:Solid BrassAntique Brass

**Product Dimensions** (All dimensions are in millimeters unless otherwise indicated)

Projection 32 Maximum Diameter 44 Base 19