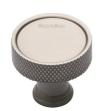

# **Florence Knurled Cabinet Knob**

C4648 32-SN

Heritage Brass Cabinet Knob Florence Knurled Design 32mm Satin Nickel finish

Material:Finish:Solid BrassSatin Nickel

**Product Dimensions** (All dimensions are in millimeters unless otherwise indicated)

Projection 29 Maximum Diameter 32 Base 16