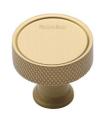

# **Florence Knurled Cabinet Knob**

C4648 32-SB

Heritage Brass Cabinet Knob Florence Knurled Design 32mm Satin Brass finish

Material:Finish:Solid BrassSatin Brass