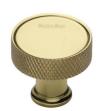

# **Florence Knurled Cabinet Knob**

C4648 32-PB

Heritage Brass Cabinet Knob Florence Knurled Design 32mm Polished Brass finish

Material:Finish:Solid BrassPolished Brass

**Product Dimensions** (All dimensions are in millimeters unless otherwise indicated)

Projection 29 Maximum Diameter 32 Base 16