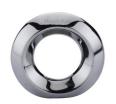

# **Round Ring Pull**

C4553-PC

Heritage Brass Cabinet Knob Ring Design 40mm Polished Chrome finish

Material: Finish:

Solid Brass Polished Chrome

**Product Dimensions** (All dimensions are in millimeters unless otherwise indicated)

Projection 38 Maximum Diameter 40

#### **Polished Chrome**

A bold, contemporary finish; low maintenance and easy to clean. The mirror effect reflects light and colour and will complement any colour scheme