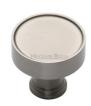

## **Florence Cabinet Knob**

C4549-SN

Heritage Brass Cabinet Knob Florence Design 32mm Satin Nickel finish

Material: Finish: Solid Brass Satin Nickel

#### Satin Nickel

With its honeyed grey tone created by brushed nickel plating on brass, this finish closely matches Stainless Steel but offers a warm and subtle alternative which is popular in traditional and modern décors.