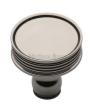

# **Venetian Cabinet Knob**

C4547-PNF

Heritage Brass Cabinet Knob Venetian Design 32mm Polished Nickel finish

Material: Finish:

Solid Brass Polished Nickel Finish