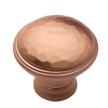

## **Diamond Cut Cabinet Knob.**

C4545-SRG

Heritage Brass Cabinet Knob Hand Beaten Design 32mm Satin Rose Gold finish

Material: Finish:

Solid Brass Satin Rose Gold

#### Satin Rose Gold

Rose Gold is a traditional alloy used in Jewellery, blending gold with copper to create a delightful rosy red tint. We have replicated a similar appearance by electroplating copper over solid brass. Our Rose Gold finish will add a touch of warmth and luxury to any creation.