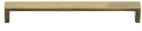

# **Wide Metro Cabinet Pull Handle**

C4520 203-AT

Heritage Brass Cabinet Pull Wide Metro Design 203mm CTC Antique Finish

Material: Solid Brass Finish:

Antique Brass

#### **Product Dimensions** (All dimensions are in millimeters unless otherwise indicated)

Length 211 CTC

203 **Pr** 

Projection

28

Base

19