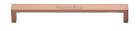

# **Wide Metro Cabinet Pull Handle**

C4520 192-SRG

Heritage Brass Cabinet Pull Wide Metro Design 192mm CTC Satin Rose Gold Finish

Material: Finish:

Solid Brass Satin Rose Gold

## **Product Dimensions** (All dimensions are in millimeters unless otherwise indicated)

 Length
 200
 Width
 20
 CTC
 192
 Projection
 28

 Base
 20