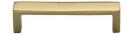

# **Wide Metro Cabinet Pull Handle**

C4520 101-PB

Heritage Brass Cabinet Pull Wide Metro Design 101mm CTC Polished Brass Finish

Material:Finish:Solid BrassPolished Brass

## **Available Finishes**

Polished Nickel Finish

Matt Black

**Available Sizes** 

101 mm 128 mm

152 mm

**Product Dimensions** (All dimensions are in millimeters unless otherwise indicated)

 Length
 110
 Width
 20
 CTC
 101
 Projection
 28