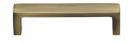

# **Wide Metro Cabinet Pull Handle**

Heritage Brass Cabinet Pull Wide Metro Design 101mm CTC Antique Finish

Material: Finish: Solid Brass **Antique Brass** 

#### **Antique Brass**

With russet hues and a brass undertone, this variation on brass retains a warm and mellow character but adds age and maturity by highlighting the variance of shades making each piece both alluring and unique.