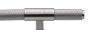

# **Knurled Fountain Cabinet Knob**

C4463 90-SN

Heritage Brass Cabinet Knob Knurled Fountain Design 90mm Satin Nickel finish

Material:Finish:Solid BrassSatin Nickel

## **Available Finishes**

Finish

**Available Sizes** 

60 mm 90 mm

**Product Dimensions** (All dimensions are in millimeters unless otherwise indicated)

Length90Projection34Maximum Diameter13Base25